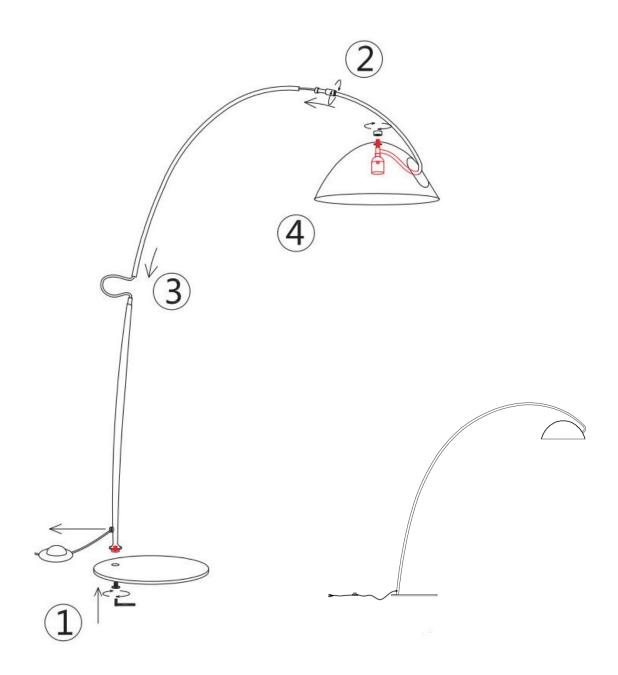

## **Installation instructions**

- 1. Please wear gloves during the installation.
- 2. Do not install on place which is damp or with wet lime water.
- 3. Cut off the electricity before installation in case of being shocked.
- 4. Do cut off the electricity before washing or repairing, and use the scour without causticity.
- 5. If the light needs to be cleaned, should use the dry antistic fabric, clean it in one direction.
- 6. Install the light source E274.
- 7. Try to turn on the light.
- 8. Please cut off the electricity and wait until the bulb gets cooling before replacing the bulb in case of being burned.